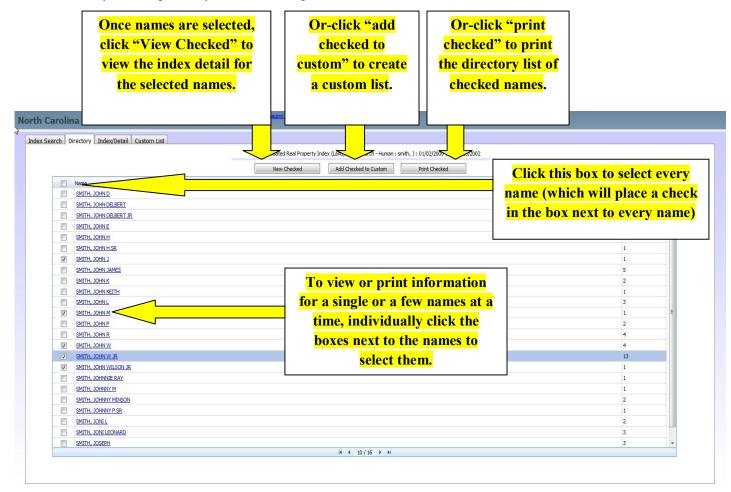

# **Directory Screen**

The results of a name search are displayed in a directory screen. The screen shows 25 matches at a time and displays the total number of pages with matches at the bottom. The number of records for each match is displayed to the right of each name. Each unique name will be a separate entry. As punctuation is added to names after July 1, 2012, names with and without punctuation will be separate entries.

If the user only wants to see the index and detail information for one of the directory names, click on the name or click on the box to the left of the name and click õView Checkedö at the top of the screen. All of the index and detail information will be displayed for each of the entries for that name. If the user wants to see the index and detail information for more than one directory name, check the boxes to the left of the name for all names the user wants to review together and then click õView Checked.ö Once in the index/detail screen, the indexing information can be sorted by clicking on any of the headings, such as recorded date.

In order to print the entire directory, check every box to the left of the names by clicking the box in the heading. One click of this box will put a check in each box. Another click will uncheck each box. If you want to print only certain directory entries, check only the boxes next to the desired names. Prior to checking at least one box, the print checked button is disabled.