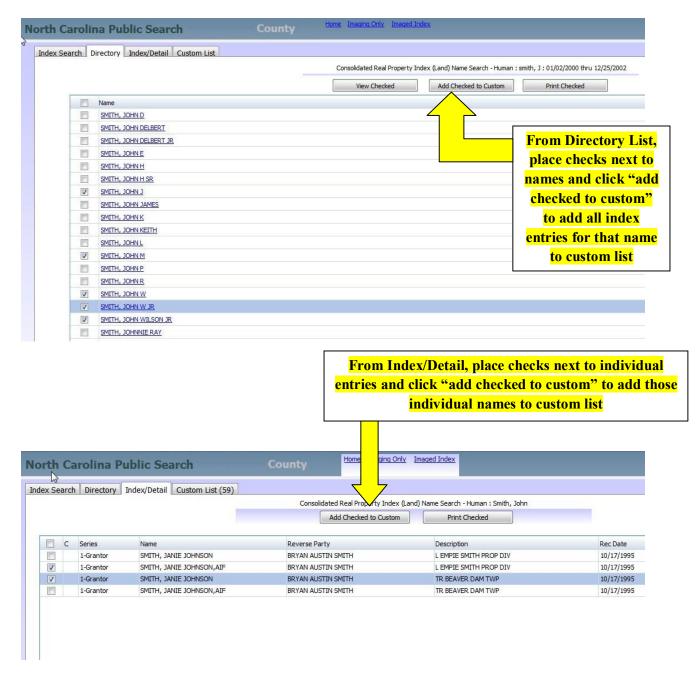

# **Custom List**

Directory entries can be added to a õCustom Listö. To add names from the directory, click in the box to the left of the directory name for each name that you want to add to the custom list. Then, choose the õAdd Checked to Customö option at the bottom of the screen.

To access the custom list, click on the custom list tab at the top of the screen after names have been added. The tab will display the number of records in the custom list.

| 나군<br>Search Directory    | Index/Detail Custom List (59            |                                                                                               | Consolidated Real Property<br>Add Checked to                                                  | Custom                 | <mark>ı List.</mark>    |      |              |
|---------------------------|-----------------------------------------|-----------------------------------------------------------------------------------------------|-----------------------------------------------------------------------------------------------|------------------------|-------------------------|------|--------------|
| C Series                  | Name                                    | R                                                                                             | Reverse Party                                                                                 |                        |                         |      | Book/Page    |
| 1-Grantor                 | SMITH, JANIE JOHNSON                    | B                                                                                             | RYAN AUSTIN SMITH                                                                             | L EMPIE SMITH PROP DIV | 10/17/1995              | DEED | 04390/0114   |
| I-Grantor                 | SMITH, JANIE JOHNSON, AIF               | B                                                                                             | RYAN AUSTIN SMITH                                                                             | L EMPIE SMITH PROP DIV | 10/17/1995              | DEED | 04390/0114   |
| 1-Grantor     1-Grantor   | SMITH, JANIE JOHNSON                    | B                                                                                             | BRYAN AUSTIN SMITH                                                                            | TR BEAVER DAM TWP      | 10/17/1995              | DEED | 04390 / 0116 |
|                           |                                         |                                                                                               |                                                                                               |                        | <mark>to view in</mark> | U    |              |
|                           |                                         |                                                                                               |                                                                                               |                        | instru<br>displa        |      |              |
| + Instrument is a correct | ion of a previously recorded instrumen  | t - Instrument has<br>Original<br>Instrument<br>Type<br>Recorded<br>Book/Page<br>Description  | t 49428<br>DEED<br>10/17/1995<br>04390 / 0116                                                 |                        |                         |      |              |
| + Instrument is a correct | ion of a previously recorded instrumen  | Original<br>Instrument<br>Type<br>Recorded<br>Book/Page                                       | t 49428<br>DEED<br>10/17/1995<br>04390 / 0116                                                 |                        | displa                  |      |              |
| + Instrument is a correct | ion of a previoualy recorded instrumen  | Original<br>Instrument<br>Type<br>Recorded<br>Book/Page<br>Description                        | t 49428<br>DEED<br>10/17/1995<br>04390 / 0116<br>TR BEAVER DAM TWP                            |                        | displa                  |      |              |
| + Instrument is a correct | ion of a previously recorded instrumer  | Origina<br>Instrument<br>Type<br>Recorded<br>Book/Page<br>Description<br>Series               | t 49428<br>DEED<br>10/17/1995<br>04390 / 0116<br>n TR BEAVER DAM TWP<br>Name                  |                        | displ:                  |      |              |
| + Instrument is a correct | ion of a previously recorded instrument | Original<br>Instrument<br>Type<br>Recorded<br>Book/Page<br>Description<br>Series<br>1-Grantor | t 49428<br>DEED<br>10/17/1995<br>04390 / 0116<br>TR BEAVER DAM TWP<br>Name<br>SMITH, AUSTIN H |                        | displ:                  |      |              |